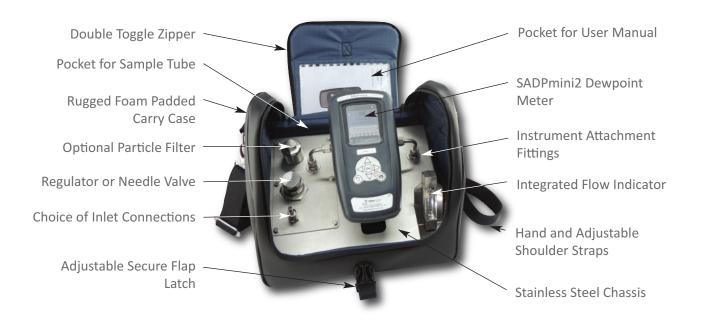

### Features

- Rugged stainless steel chassis and all wetted parts in 316 stainless steel
- Simple instrument docking arrangement
- Swagelok quick connect option
- Integrated sample flow indicator
- Optional particle filter with easy access for cartridge replacement
- Light weight for easy transportation
- Optional 2m stainless steel braided sample hose

The PSS Portable Sample System in more detail

Dimensions

### **Specifications**

SAMPLE SYSTEM: MATERIAL: Wetted parts 316 stainless steel, chassis 304 stainless steel.

**INLET CONNECTION:** Choice of quick connect, or compression fitting.

INTEGRATED FLOW INDICATOR: 0-20Litres/min

**SAMPLE HOSE (Optional):** 2 meters, high grade braided stainless steel PTFE tubing.

#### PRESSURE LIMITS: REGULATOR: 200barg maximum NEEDLE VALVE: 10barg maximum

CARRY BAG:

MATERIAL: High quality anti-static padded vinyl HAND/SHOULDER STRAP: Braided cotton METAL BUCKLES: Nickel Plated

OTHER INFORMATION: