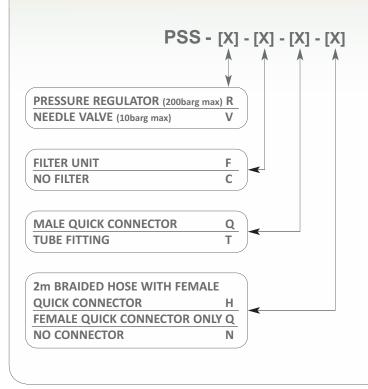

Alpha Moisture Systems - PSS Portable Sample System

How to Order

**NOTE:** PSS comprises the system chassis, two bulkhead connectors and piping for connection to the instrument, flow indicator and connecting piping to the instrument outlet bulkhead. An anti-static carrying case is included.

#### ORDER EXAMPLE:

Sample system with Pressure Regulator [R], Filter Unit [F], Quick Connector [Q] and 2m Braided Sample Hose with Female Quick Connector [H]. Order Part Number: PSS - R - F - Q - H