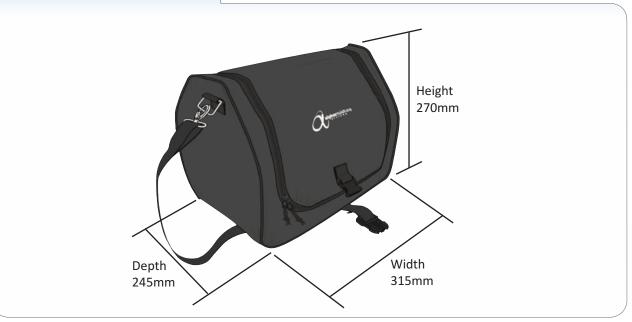

The PSS Portable Sample System in more detail

Dimensions

WARRANTY: 2 years for faulty workmanship and defective parts. WEIGHT: Based on all options and SADPmini2 fitted) 5.2kg. (11.5lbs) WEIGHT without SADPmini2 fitted: (Based on all options fitted) 3.75kg. (8.3lbs) DIMENSIONS: H-270 x W-315 x D-245mm.