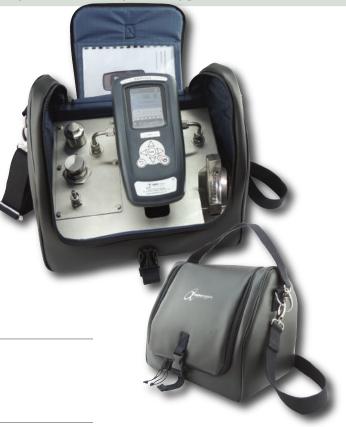

# **PSS - Portable Sample System**

To pre-condition pressurised gas samples for portable dewpoint hygrometers

The portable sample system has been specifically designed to condition pressurised gas samples (200 barg max. See specifications for details) for use with SADPmini2, SADPmini2-Ex, SADPmini, SADPminiEx.

Simply connect the sample and regulate the pressure and flow through the instrument for rapid dewpoint measurements.

The portable sample system has no stored energy components or any possible source of ignition therefore can safely be used, with SADPmini-Ex or SADPmini2-Ex, in hazardous environments.

## Compact - Portable - Light Weight Rugged - Easy to Use